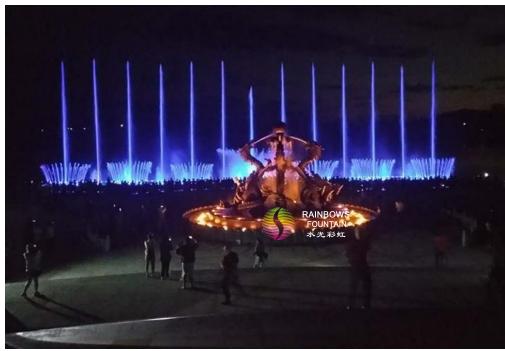

Jilin Dunhua DMX 1D Musical Floating Water Fountain Show

Fountain project description:

This music dancing lake fountain project is located in Jilin dunhua

liuding mountain scenic spot, China. Jinlin's winter is long for the

whole year, when the winter comes, the platform equipment will be

sinked lower than ice layer, when spring comes, the equipment will

be lifted for fountain dancing show. Fountain project bring

amusement for senic spot and Enrich the tourism content and

enhance the tourism experience.

Project Site: Jilin dunhua liuding mountain scenic spot, China

Project Period: September, 2018

Project Stage: Accomplished

Project Content: Design, Production, Onsite Installation, Programming and

## **Debugging Project Reference Photos:**





## Loading at factory



Fountain equipment arrive on site



On site Installation and Commissioning