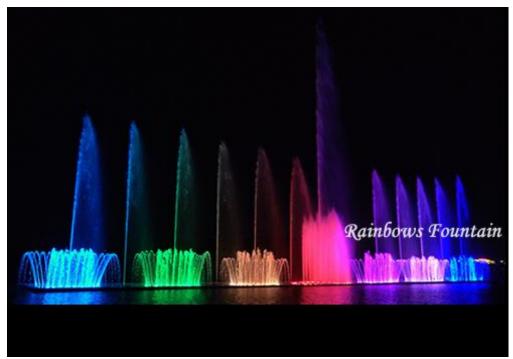

Jilin Dunhua DMX 1D Musical Floating Water Fountain Show

Fountain project description:

This music dancing lake fountain project is located in Jilin dunhua

liuding mountain scenic spot, China. Jinlin's winter is long for the

whole year, when the winter comes, the platform equipment will be

sinked lower than ice layer, when spring comes, the equipment will

be lifted for fountain dancing show. Fountain project bring

amusement for senic spot and Enrich the tourism content and

enhance the tourism experience.

Project Site: Jilin dunhua liuding mountain scenic spot, China

Project Period: September, 2018

Project Stage: Accomplished

Project Content: Design, Production, Onsite Installation, Programming and

## **Debugging Project Reference Photos:**





## Loading at factory



Fountain equipment arrive on site



On site Installation and Commissioning