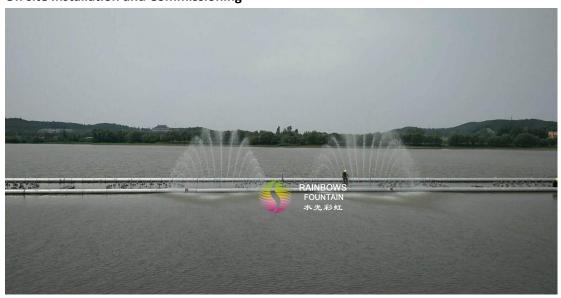

Jilin Dunhua DMX 1D Musical Floating Water Fountain Show

Fountain project description:

This music dancing lake fountain project is located in Jilin dunhua

liuding mountain scenic spot, China. Jinlin's winter is long for the

whole year, when the winter comes, the platform equipment will be

sinked lower than ice layer, when spring comes, the equipment will

be lifted for fountain dancing show. Fountain project bring

amusement for senic spot and Enrich the tourism content and

enhance the tourism experience.

Project Site: Jilin dunhua liuding mountain scenic spot, China

Project Period: September, 2018

Project Stage: Accomplished

Project Content: Design, Production, Onsite Installation, Programming and

## **Debugging Project Reference Photos:**

## Loading at factory

Fountain equipment arrive on site

On site Installation and Commissioning