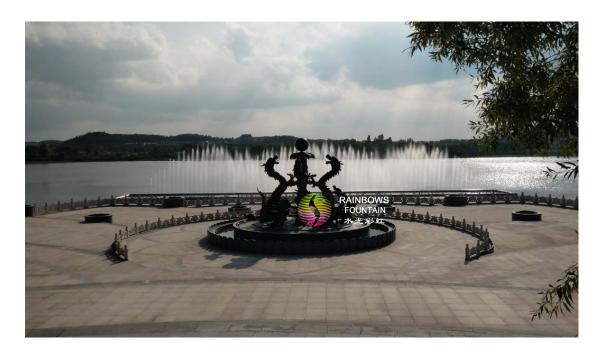

Jilin Dunhua DMX 1D Musical Floating Water Fountain Show

Fountain project description:

This music dancing lake fountain project is located in Jilin dunhua

liuding mountain scenic spot, China. Jinlin's winter is long for the

whole year, when the winter comes, the platform equipment will be

sinked lower than ice layer, when spring comes, the equipment will

be lifted for fountain dancing show. Fountain project bring

amusement for senic spot and Enrich the tourism content and

enhance the tourism experience.

Project Site: Jilin dunhua liuding mountain scenic spot, China

Project Period: September, 2018

Project Stage: Accomplished

Project Content: Design, Production, Onsite Installation, Programming and

## **Debugging Project Reference Photos:**

## Loading at factory

Fountain equipment arrive on site

On site Installation and Commissioning